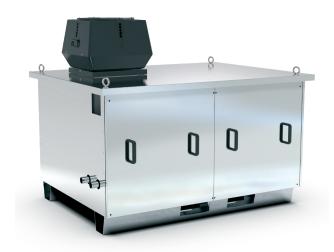

### **SPECIFICATIONS**

The RHX is a skid-mounted turnkey heat recovery unit designed to fit individual needs. The unit is single-sourced and tailored for your applications. It includes:

- Stainless steel housing with removable service panels for easy service access
- Skid-mounted for roof installation (forklift ready)
- Integrated, removable heat modules for easy servicing
- Single-Point utility connections (water and power)
- · Circulation pump and safety valves
- Integrated bypass to prevent overheating and eliminate down-time during service & maintenance
- Control panel for easy programming