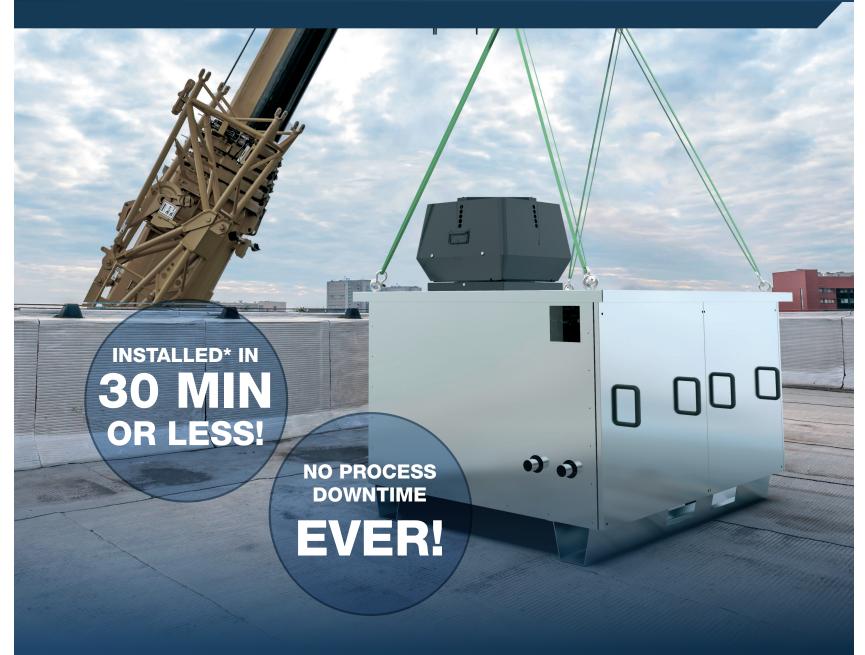

# TURNKEY WASTE HEAT RECOVERY

**RXH ROOF-TOP HEAT EXCHANGER SYSTEM** 

Simple. Seamless. Smart.

\* Plumbing and electrical can be done before final installation without production interruption. When ready, replace the oven stack cap with the RHX system.

- PRODUCTION DOWNTIME CAN BE LESS THAN 30 MIN DURING A ROOF-TOP INSTALLATION!
- THE RHX IS A TURNKEY SOLUTION WITH INTEGRATED HEAT EXCHANGERS, PLUMBING, CIRCULATION PUMP, DAMPERS, MECHANICAL EXHAUST AND CONTROLS. ALL THAT'S NEEDED ARE UTILITIES - SUPPLY AND RETURN PIPES AND POWER
- QUICK AND STRAIGHTFORWARD INSTALLATION CUT THE CHIMNEY BACK AND PLACE THE RXH ON TOP
- AN INTEGRATED DAMPER CAN BYPASS THE HEAT EXCHANGER AND ALLOW FREE-FLOW EXHAUST DURING SERVICE & MAINTENANCE
- THE RXH WILL NEVER CAUSE PROCESS DOWNTIME