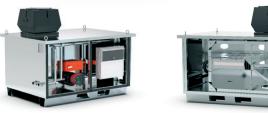

### **SPECIFICATIONS**

The RHX is a skid-mounted turnkey heat recovery unit designed to fit individual needs. The unit is single-sourced and tailored for your applications. It includes:

- Stainless steel housing with removable service panels for easy service access
- Skid-mounted for roof installation (forklift ready)
- Integrated, removable heat modules for easy servicing
- Single-Point utility connections (water and power)
- · Circulation pump and safety valves
- Integrated bypass to prevent overheating and eliminate down-time during service & maintenance
- Control panel for easy programming