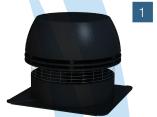

#### **RS CHIMNEY FAN**

Made of high quality, recycled cast aluminum, the RS Chimney Fan keeps the perfect draft for gas appliances. The fan features a quiet, enclosed pre-lubricated motor. An FSC variable Fan Speed Control comes standard with the fan.

### THE RS CHIMNEY FAN—MANUFACTURED FOR MORE THAN 50 YEARS

ENERVEX cares about the environment, so only the best materials and components are used, and we use recycled materials whenever safe and possible.