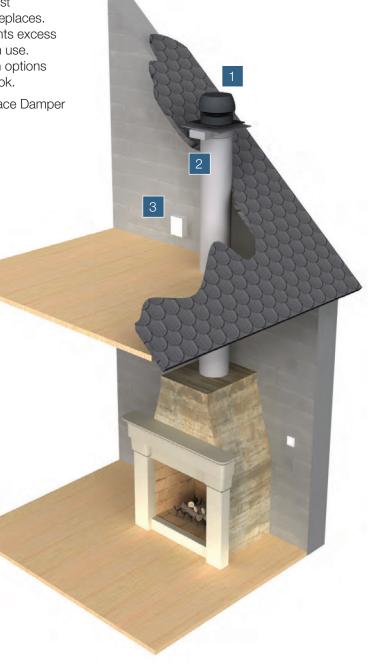

The system consists of the RS Chimney Fan, the Mechanical Fireplace Damper (MFD) and the ADC100 Control.

#### **RS CHIMNEY FAN**

Made of high quality, recycled cast aluminum, the RS Chimney Fan keeps the perfect draft for gas appliances. The fan features a quiet, enclosed pre-lubricated motor. An FSC variable Fan Speed Control comes standard with the fan.

## MANUAL FIREPLACE DAMPER (MFD)

The MFD is a unique automated fireplace damper which prevents excess heat from escaping through the chimney when the fireplace is not in use. The ultra low-proifle MFD comes equipped with an actuator that is interlocked to the ADC100, so it only opens when the fireplace is in use and draft is proven.

#### **ADC100 CONTROL**

The ADC100 Fan and Damper Control, for gas fireplaces, features a draft switch that shuts the appliance off when there is not enough draft, protecting your family from dangerous flue-gases. The control also features an integrated damper relay and interlocks up to two fireplaces. This control can be discreetly hidden behind an access panel or inside a cabinet.